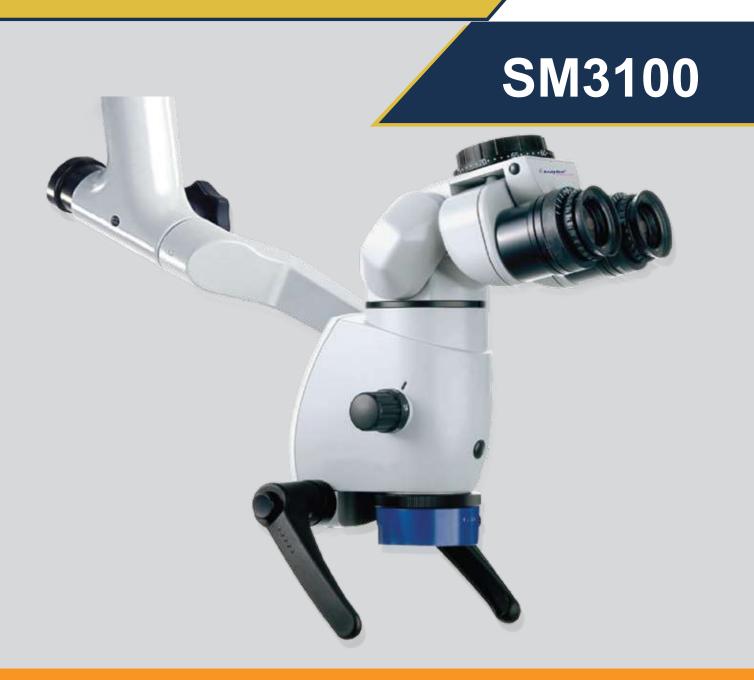

The compact, high-performing, easy-to-use Analytical SM3100 offers solid support for even the most demanding applications – whether in restorative dentistry, endodontics, implantology or periodontics.

Analytical SM3100's cost-effective illumination options offer solutions for all dental specialities, also meeting your standards and needs. Complete integration of the light source makes it easier to clean the system.

Highly ergonomic functions enable various users to conveniently adjust the focal length while maintaining their preferred working posture.

Analytical SM3100 also features camera options to facilitate patient consultation and documentation, depending on the specific needs in your practice.

#### **▶▶** For better ergonomics

A stiff neck, a sore back – things you experience all too often after a hard day's work. With Analytical SM3100 and features like the Varioskop 100, MORA interface, 180° tiltable tube, Foldable Tube f170/f260 and the specially tailored ergonomic handgrips, these are all a thing of the past.