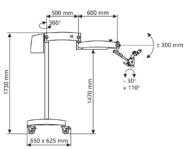

#### >> Technical data:

SM3100 from Analytical

| Basic configuration  |                                                                |
|----------------------|----------------------------------------------------------------|
| Magnification system | Manual apochromatic magnification changer                      |
| Eyepieces            | 12.5x wide-field eyepieces; also suitable for eyeglass wearers |
| Tubes                | Inclined 45° binocular tube, f=170 mm                          |
| Focus                | f=250 mm, focusable                                            |
| Illumination system  | Halogen illumination                                           |
| Handgrip             | Standard handgrip                                              |
| Mount mobility       | 120° coupler                                                   |
| Suspension system    | Floor stand                                                    |

| Configuration options |                                                                                                                               |
|-----------------------|-------------------------------------------------------------------------------------------------------------------------------|
| Eyepieces             | 10x wide-field eyepieces with and without reticle; also suitable for eyeglass wearers 12.5x wide-field eyepieces with reticle |
| Tubes                 | 180° tiltable tube, f=170 Foldable Tube f170/f260 with PROMAG function boosts to 150% detail magnification                    |
| Focus                 | Varioskop 100, focusable working distance 200–300 mm f=200 mm, focusable f=300 mm, focusable                                  |
| Illumination system   | LED or Xenon illumination                                                                                                     |
| Handgrips             | Comfort handgrips Front handgrips T-handgrip                                                                                  |
| Mount mobility        | MORA interface without 120° coupler  MORA interface with 120° coupler                                                         |
| Suspension system     | Ceiling mount Wall mount (wallplate) Centro mount Support unit                                                                |