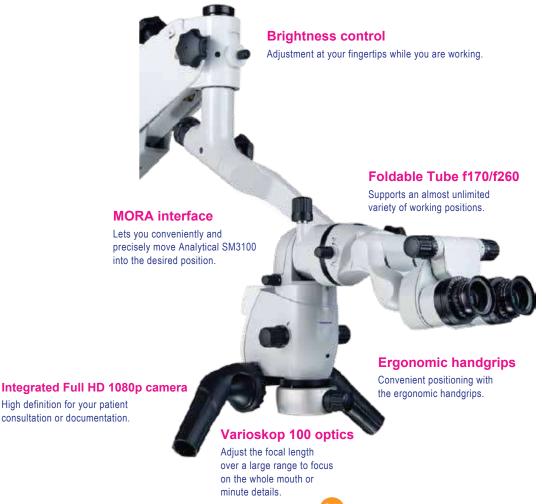

#### **▶▶** For better ergonomics

A stiff neck, a sore back – things you experience all too often after a hard day's work. With Analytical SM3100 and features like the Varioskop 100, MORA interface, 180° tiltable tube, Foldable Tube f170/f260 and the specially tailored ergonomic handgrips, these are all a thing of the past.

#### >> Ergonomic design in your hands

Adjustable connectors make it possible to individually arrange the handgrips. Ergonomically correct angles for dental treatments are provided.

#### Comfortable overview

The MORA interface allows you to maintain a comfortable upright viewing position at all times, regardless of the angle of the system. You'll never have to take your eyes off your patient.

## >> Adjust the Analytical SM3100 to you and not vice versa

Reduce or increase the distance for the required treatment field as needed with the patented multi-link design of the Foldable Tube f170/f260. With its long reach, this highly flexible system easily accommodates the needs of the user and different positions of the patient.

#### >> To create more trust

Real-life pictures are very convincing. Analytical SM3100 can accommodate a full HD video camera, allowing you to present patients with highdefinition material to explain procedures. In addition, the recordings provide you with an impressive means of presenting your results at conferences. Recordings can be used either to teach anatomy and procedures or to simply document work in HD quality.

#### **▶▶** Integrated light source

In addition to LED, Analytical SM3100 is also available with integrated halogen and xenon illumination. Control the brightness at your fingertips while you are working.