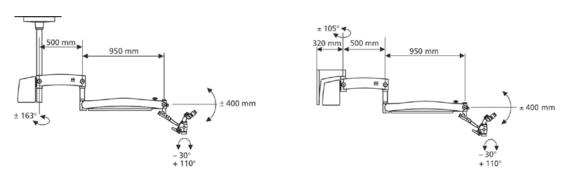

#### >> View the whole mouth

The Varioskop® 100 objective lens allows you to adjust the focal length over a large range (100 mm) to focus on virtually any image detail – large or small – from the entire mouth down to fine anatomical structures.

#### **▶▶** For better ergonomics

A stiff neck, a sore back – things you experience all too often after a hard day's work. With Analytical SM3100 and features like the Varioskop 100, MORA interface, 180° tiltable tube, Foldable Tube f170/f260 and the specially tailored ergonomic handgrips, these are all a thing of the past.

#### **More comfort**

Varioskop 100 enables users to conveniently adjust the focal length without leaving their preferred working position – a true advancement that helps prevent neck strain and back problems.

#### Greater depth

Varioskop's adjustment knob allows you to adapt the focal length over a large distance to focus on the whole mouth aswell as minute details in the vertical axis – without moving the Analytical SM3100.

## >> Adjust the Analytical SM3100 to you and not vice versa

Reduce or increase the distance for the required treatment field as needed with the patented multi-link design of the Foldable Tube f170/f260. With its long reach, this highly flexible system easily accommodates the needs of the user and different positions of the patient.